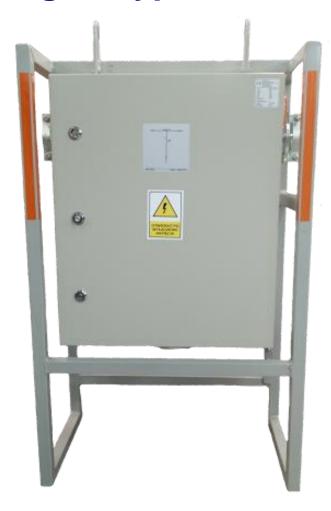

#### **CONSTRUCTION**

The housing of switchgear type SPR1-AWX is made of steel sheet . The housing is mounted on a frame with brackets allowing for its hanging with chains on the wall of the mining pit. The frame gives additional protection against mechanical damage.