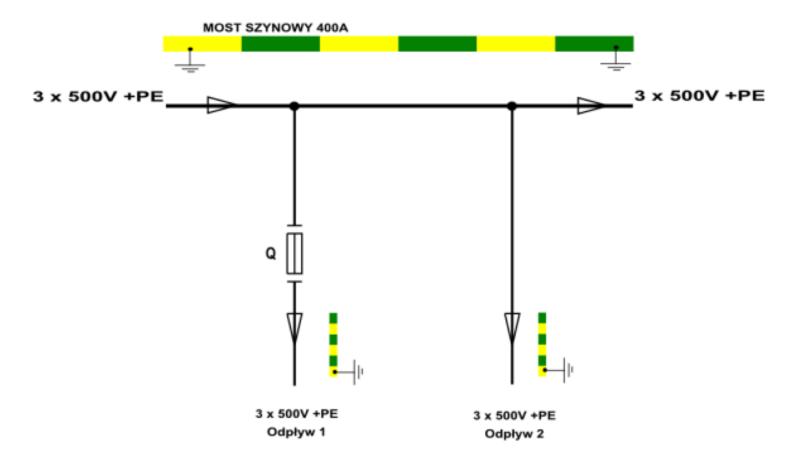

### **SCHEMATIC DIAGRAM**

#### Legend:

MOST SZYNOWY 400A – **BUS BRIDGE 400A** Odpływ - **outlet** 

Orders should be submitted in writing or by fax to the address: